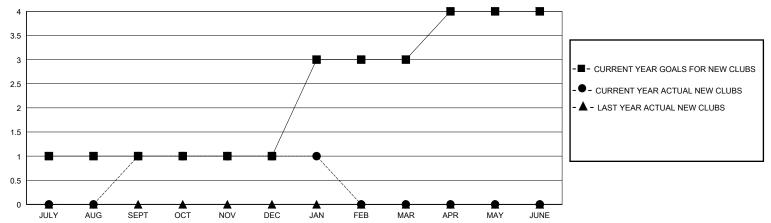

## GOALS AND ACTUAL NEW CLUBS CUMULATIVE

## District 118 U

GMT: LOCATION Republic of Türkiye GMT CA

| •             |               |             |               | ,                             |                        |                         | •                                                  |  |
|---------------|---------------|-------------|---------------|-------------------------------|------------------------|-------------------------|----------------------------------------------------|--|
|               | Club          | os          |               | Members RESULTS FOR 2023-2024 |                        |                         |                                                    |  |
|               | RESULTS FOR   | R 2023-2024 |               |                               |                        |                         |                                                    |  |
| QUARTER       | NEW CLUB GOAL | NEW CLUBS   | DROPPED CLUBS | QUARTER MEME                  | BER GROWTH NET<br>GOAL | MEMBER GROWTH<br>ACTUAL | DROPPED<br>MEMBERS ACTUAL<br>(including transfers) |  |
| JULY/AUG/SEPT | 1             | 1           | 3             | JULY/AUG/SEPT                 | 51                     | 62                      | 66                                                 |  |
| OCT/NOV/DEC   | 0             | 0           | 0             | OCT/NOV/DEC                   | 50                     | 26                      | 65                                                 |  |
| JAN/FEB/MAR   | 2             | 0           | 2             | JAN/FEB/MAR                   | 60                     | 14                      | 7                                                  |  |
| APR/MAY/JUNE  | 1             | 0           | 0             | APR/MAY/JUNE                  | 3                      | 0                       | 0                                                  |  |