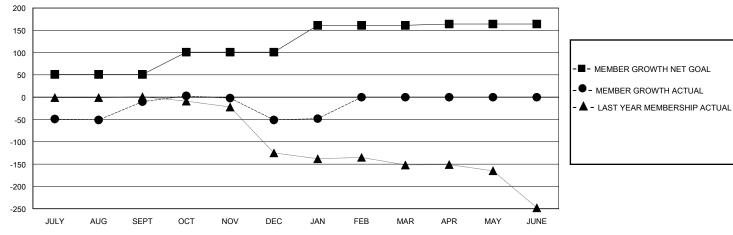

## GOALS AND ACTUAL MEMBERS CUMULATIVE

|                            |     |                                               | Ú-                              |              |    |
|----------------------------|-----|-----------------------------------------------|---------------------------------|--------------|----|
| DROPPED CLUBS: 5           |     | 20 CLUBS OF 54 ADDED 1 OR MORE<br>NEW MEMBERS | GENDER DISTRIBUTION             |              |    |
|                            |     |                                               | MALE                            | 323 (35.07%) |    |
|                            |     |                                               | FEMALE                          | 597 (64.82%) |    |
| DROPPED MEMBERS            |     |                                               |                                 |              |    |
| DECEASED                   | 3   | CLICK HERE FOR CUMULATIVE                     | TOTAL FAMILY UNIT MEMBERS       |              | 76 |
| CLUB CANCELLED 45 OTHER 90 |     | MEMBERSHIP DATA                               | FAMILY MEMBERS PAYING HALF DUES |              | 39 |
|                            |     |                                               |                                 |              | 39 |
| TOTAL                      | 138 |                                               |                                 |              |    |

## District 118 U

GMT: LOCATION Republic of Türkiye GMT CA

| •             |               |             |               | ,                             |                        |                         | •                                                  |  |
|---------------|---------------|-------------|---------------|-------------------------------|------------------------|-------------------------|----------------------------------------------------|--|
|               | Club          | os          |               | Members RESULTS FOR 2023-2024 |                        |                         |                                                    |  |
|               | RESULTS FOR   | R 2023-2024 |               |                               |                        |                         |                                                    |  |
| QUARTER       | NEW CLUB GOAL | NEW CLUBS   | DROPPED CLUBS | QUARTER MEME                  | BER GROWTH NET<br>GOAL | MEMBER GROWTH<br>ACTUAL | DROPPED<br>MEMBERS ACTUAL<br>(including transfers) |  |
| JULY/AUG/SEPT | 1             | 1           | 3             | JULY/AUG/SEPT                 | 51                     | 62                      | 66                                                 |  |
| OCT/NOV/DEC   | 0             | 0           | 0             | OCT/NOV/DEC                   | 50                     | 26                      | 65                                                 |  |
| JAN/FEB/MAR   | 2             | 0           | 2             | JAN/FEB/MAR                   | 60                     | 14                      | 7                                                  |  |
| APR/MAY/JUNE  | 1             | 0           | 0             | APR/MAY/JUNE                  | 3                      | 0                       | 0                                                  |  |